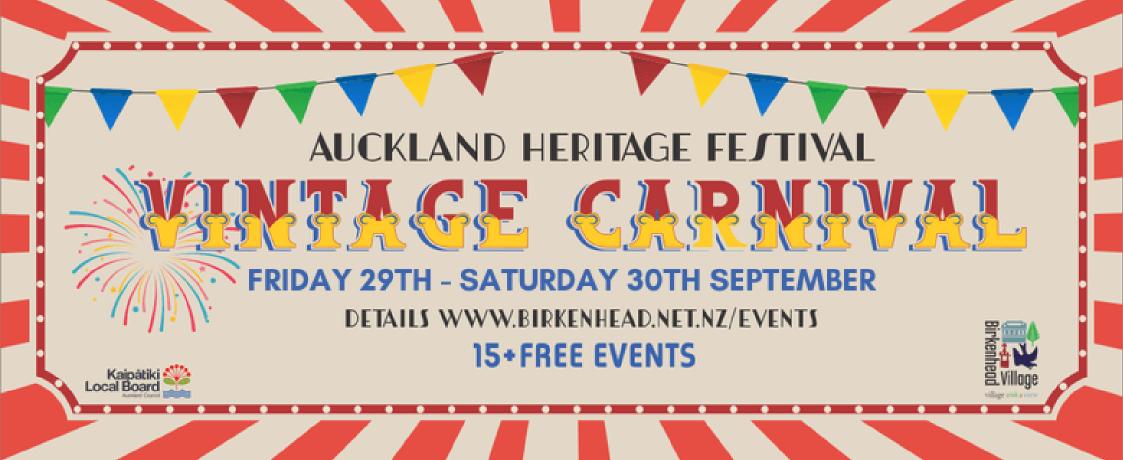

## Raincheck Locations Friday

| Activity                      | <b>Original Location</b>              | Raincheck                                                                   |
|-------------------------------|---------------------------------------|-----------------------------------------------------------------------------|
| Op Shop Hop                   | Outside Op Shops                      | No change                                                                   |
| The Highbury<br>Heritage Walk | Meet Nell Fisher<br>Reserve           | No change - bring<br>umbrella                                               |
| Society Jazzmen               | Old Post Office<br>Norfolk Pine Stage | 34 Mokoia Rd<br>7 Birkenhead Ave<br>(Vacant building next to<br>Dan Bidois) |

## Raincheck Locations Saturday

| Activity                                           | <b>Original Location</b>                                                   | Raincheck                                                                               |
|----------------------------------------------------|----------------------------------------------------------------------------|-----------------------------------------------------------------------------------------|
| The Madeleines Trio                                | Nell Fisher Reserve<br>Norfolk Pine Stage                                  | Community Room<br>34 Mokoia Rd                                                          |
| Society Jazzmen                                    | Nell Fisher Reserve<br>Norfolk Pine Stage                                  | Community Room<br>7 Birkenhead Ave (Vacant building<br>next to Dan Bidois)              |
| Swing Dancing                                      | Nell Fisher Reserve                                                        | Community Room                                                                          |
| Vintage Cars                                       | Nell Fisher Reserve                                                        | No change                                                                               |
| Sammy The Train                                    | Kaimataara O Wai Manawa                                                    | TBC Birkenhead Square 77 Mokoia<br>(confirm via website)                                |
| Vintage Face Painting                              | KidzStuffOnline                                                            | No change                                                                               |
| JP                                                 | Strolling                                                                  | Community room outside lemon tree<br>to ala turca                                       |
| Candy Floss                                        | Nell Fisher Reserve                                                        | TBC, footpath on other side of<br>Rawene                                                |
| Vintage Wooden Games                               | Nell Fisher Reserve                                                        | Mezzanine Floor Library (Next to the children's book area)                              |
| Inkiana Printers Printing<br>Press - Make A Poster | Nell Fisher Reserve                                                        | Library Foyer                                                                           |
| Hot Diggity Dogs                                   | Nell Fisher Reserve                                                        | TBC, footpath on other side of<br>Rawene                                                |
| Op Shop Hop                                        | Outside Op Shops                                                           | No change                                                                               |
| Aspire Rhythmic<br>Gymnastics And Have A Go        | Showcases Post Office,<br>Norfolk Pine, Nell Fisher.<br>Workshop @ Reserve | 34 Mokoia Rd, 4 Mokoia Rd, under<br>eave Nell Fisher then workshop in<br>community room |
| Maze of Mirrors                                    | Nell Fisher Reserve                                                        | Annex Foyer                                                                             |
| Market Stalls                                      | Nell Fisher Reserve                                                        | TBC, empty store next to Munns                                                          |